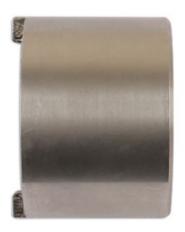

## Single Sided Swinging Arm Service Set 2pc - for Triumph

1/2"D, 2 toothed swing arm socket set for tightening/loosening swing arm nuts.

## **Additional Information**

- Applications: Triumph Daytona T595 955i (1997 2006), Speed Triple 1050 (2005 2015), Speed Triple 885 (1997 1999), Speed Triple 955 (1999 2004), Sprint GT (2010 2015), Sprint RS (1999 2004), Sprint ST (1999 2015).
- · For fitting and adjusting the rear swinging arm pivot as fitted to single sided swinging arm Triumph motorcycles.
- Equivalent to OEM T3880290 for inner socket; swinging arm clamp: 34mm diameter.
- Equivalent to OEM T3880295 for outer socket; swinging arm lock ring: 46.5mm diameter.
- · Manufactured from Stainless Steel.