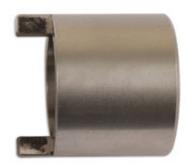

## Single Sided Swinging Arm Service Set 2pc - for Triumph

1/2"D, 2 toothed swing arm socket set for tightening/loosening swing arm nuts.

## **Additional Information**

- Applications: Triumph Daytona T595 955i (1997 2006), Speed Triple 1050 (2005 2015), Speed Triple 885 (1997 1999), Speed Triple 955 (1999 2004), Sprint GT (2010 2015), Sprint RS (1999 2004), Sprint ST (1999 2015).
- · For fitting and adjusting the rear swinging arm pivot as fitted to single sided swinging arm Triumph motorcycles.
- Equivalent to OEM T3880290 for inner socket; swinging arm clamp: 34mm diameter.
- Equivalent to OEM T3880295 for outer socket; swinging arm lock ring: 46.5mm diameter.
- · Manufactured from Stainless Steel.