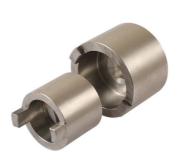

## Single Sided Swinging Arm Service Set 2pc - for Triumph

1/2"D, 2 toothed swing arm socket set for tightening/loosening swing arm nuts.

## **Additional Information**

- Applications: Triumph Daytona T595 955i (1997 2006), Speed Triple 1050 (2005 2015), Speed Triple 885 (1997 1999), Speed Triple 955 (1999 2004), Sprint GT (2010 2015), Sprint RS (1999 2004), Sprint ST (1999 2015).
- · For fitting and adjusting the rear swinging arm pivot as fitted to single sided swinging arm Triumph motorcycles.
- Equivalent to OEM T3880290 for inner socket; swinging arm clamp: 34mm diameter.
- Equivalent to OEM T3880295 for outer socket; swinging arm lock ring: 46.5mm diameter.
- · Manufactured from Stainless Steel.