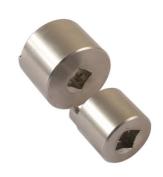

## Single Sided Swinging Arm Service Set 2pc - for Triumph

1/2"D, 2 toothed swing arm socket set for tightening/loosening swing arm nuts.

## **Additional Information**

- Applications: Triumph Daytona T595 955i (1997 2006), Speed Triple 1050 (2005 2015), Speed Triple 885 (1997 1999), Speed Triple 955 (1999 2004), Sprint GT (2010 2015), Sprint RS (1999 2004), Sprint ST (1999 2015).
- · For fitting and adjusting the rear swinging arm pivot as fitted to single sided swinging arm Triumph motorcycles.
- Equivalent to OEM T3880290 for inner socket; swinging arm clamp: 34mm diameter.
- Equivalent to OEM T3880295 for outer socket; swinging arm lock ring: 46.5mm diameter.
- · Manufactured from Stainless Steel.